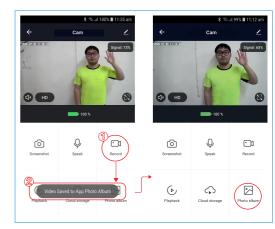

THE APP



QR Codes for Downloading Apps









2 REGISTER OR LOGIN TO APP

## RECOMMENDED APP SETTINGS



# POWERING CAMERA (2 Methods)





## METHOD 1 POWER ADAPTER

#### **TIP**

Before first use please charge the Camera's Internal Battery approx 20 hours using a USB Power Adapter.
With a full charge Battery Life is approx 3 - 4 weeks (based on usage).



### METHOD 2 SOLAR

With strong direct sunlight the Solar Panel will recharge the battery approx 5% every hour while also powering the camera







# 6 CONNECTING CAMERA TO APP



















## CAMERA SETTINGS



# 9 USING CAMERA



## 1 MOTION DETECTION



### **MOTION DETECTION SETTINGS**



#### **MOVEMENT DETECTED PHOTO**



## MOVEMENT DETECTED VIDEO





## 1 1 OTHER FEATURES



### TAKE SCREENSHOT



### TAKE VIDEO





#### **TROUBLESHOOTING**

#### Device not connectiong to App:

Please check your Wifi username and password are correct and you are only using 2.4Ghz Wifi connections as the 5Ghz band is not supported.

#### No Power when using Solar Panel:

Make sure the device has approx 30% power before using with Solar Panel. With strong direct sunlight the Solar Panel will recharge the battery approx 5% every hour while also powering the camera.

#### Micro SD Card is not recognised:

Make sure the Micro SD Card is 32gb or less. Check Micro SD Card has been formatted to the FAT32 or exFAT file system. If not please format on a Windows based computer.

For more helpful guides visit us at



LASER www.youtube.com/LasercoAu CONNECT

www.youtube.com/channel/UCCYzBiADapJN55Zzp3yfvLQ



#### **WARRANTY**