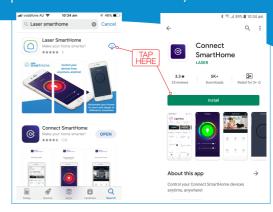

# Smart Outdoor 1080P Camera with Solar Panel (CSH-SLRODCAM | LSH-SLRODCAM)

GET THE APP

QR Codes for Downloading Apps

2 REGISTER OR LOGIN TO APP