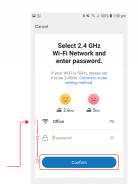

#### Device not connectiong to App:

Please check your Wifi username and password are correct and you are only using 2.4Ghz Wifi connections as the 5Ghz band is not supported.