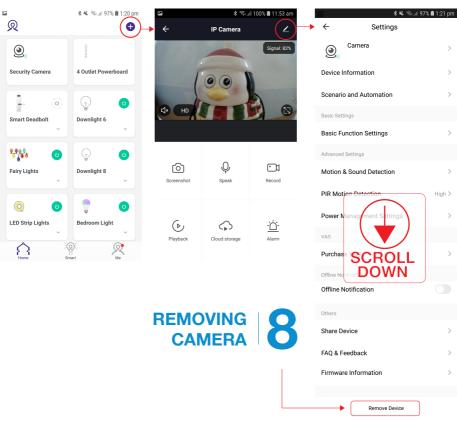

### **Manual**

# Smart Outdoor 1080P Camera with Solar Panel (CSH-SLRODCAM | LSH-SLRODCAM)

GET THE APP



QR Codes for Downloading Apps









2 REGISTER OR LOGIN TO APP

## RECOMMENDED APP SETTINGS



# POWERING CAMERA (2 Methods)





## METHOD 1 POWER ADAPTER

#### **TIP**

Before first use please charge the Camera's Internal Battery approx 20 hours using a USB Power Adapter.
With a full charge Battery Life is approx 3 - 4 weeks (based on usage).



### METHOD 2 SOLAR

With strong direct sunlight the Solar Panel will recharge the battery approx 5% every hour while also powering the camera







# 6 CONNECTING CAMERA TO APP



















## CAMERA SETTINGS



# 9 USING CAMERA



## 1 MOTION DETECTION



### **MOTION DETECTION SETTINGS**



#### **MOVEMENT DETECTED PHOTO**



## MOVEMENT DETECTED VIDEO





## 1 1 OTHER FEATURES



### TAKE SCREENSHOT



### TAKE VIDEO





#### **TROUBLESHOOTING**

#### Device not connectiong to App:

Please check your Wifi username and password are correct and you are only using 2.4Ghz Wifi connections as the 5Ghz band is not supported.

#### No Power when using Solar Panel:

Make sure the device has approx 30% power before using with Solar Panel. With strong direct sunlight the Solar Panel will recharge the battery approx 5% every hour while also powering the camera.

#### Micro SD Card is not recognised:

Make sure the Micro SD Card is 32gb or less. Check Micro SD Card has been formatted to the FAT32 or ex