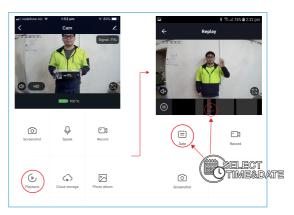

oor 1080P Camera with Solar Panel (CSH-SLRODCAM | LSH-SLRODCAM)

GET THE APP



QR Codes for Downloading Apps









2 REGISTER OR LOGIN TO APP

## RECOMMENDED APP SETTINGS



# POWERING CAMERA (2 Methods)





## METHOD 1 POWER ADAPTER

#### **TIP**

Before first use please charge the Camera's Internal Battery approx 20 hours using a USB Power Adapter.
With a full charge Battery Life is approx 3 - 4 weeks (based on usage).



### METHOD 2 SOLAR

With strong direct sunlight the Solar Panel will recharge the battery approx 5% every hour while also powering the camera







# 6 CONNECTING CAMERA TO APP



















## CAMERA SETTINGS



# 9 USING CAMERA



## 1 MOTION DETECTION



### **MOTION DETECTION SETTINGS**



#### **MOVEMENT DETECTED PHOTO**



## MOVEMENT DETECTED VIDEO





## 1 1 OTHER FEATURES



### TAKE SCREENSHOT



### TAKE VIDEO





#### **TROUBLESHOOTING**

#### Device not connectiong to App:

Please check your Wifi username and password are correct and you are only using 2.4Ghz Wifi connections as the 5Ghz band is not supported.

#### No Power when using Solar Panel:

Make sure the device has approx 30% power before using with Solar Panel. With strong direct sunlight the Solar Panel will recharge the battery approx 5% every hour while also powering the camera.

#### Micro SD Card is not recognised:

Make sure the Micro SD Card is 32gb or less. Check Micro SD Card has been formatted to the FAT32 or exFAT file system. If not please format on a Windows based computer.

For more helpful guides visit us at



LASER www.youtube.com/LasercoAu CONNECT

ww