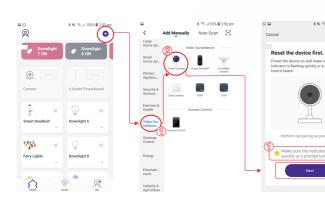

# 6 CONNECTING CAMERA TO APP

# Smart Outdoor 1080P Camera with Solar Panel (CSH-SLRODCAM | LSH-SLRODCAM)

GET THE APP

QR Codes for Downloading Apps

2 REGISTER OR LOGIN TO APP