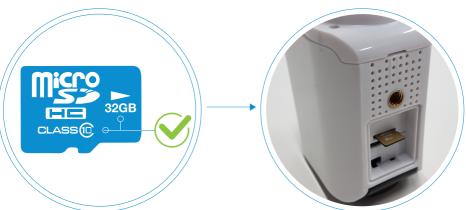

#### Micro SD Card is not recognised:

Make sure the Micro SD Card is 32gb or less. Check Micro SD Card has been formatted to the FAT32 or exFAT file system. If not please format on a Windows based computer.