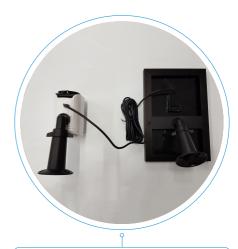

### METHOD 2 SOLAR

With strong direct sunlight the Solar Panel will recharge the battery approx 5% every hour while also powering the camera