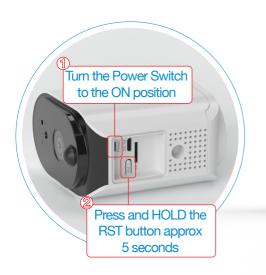

### **Manual**

# Smart Outdoor 1080P Camera with Solar Panel (CSH-SLRODCAM | LSH-SLRODCAM)

GET THE APP



QR Codes for Downloading Apps









2 REGISTER OR LOGIN TO APP

## RECOMMENDED APP SETTINGS



# POWERING CAMERA (2 Methods)





## METHOD 1 POWER ADAPTER

#### **TIP**

Before first use please charge the Camera's Internal Battery approx 20 hours using a USB Power Adapter.
With a full charge Battery Life is approx 3 - 4 weeks (based on usage).



### METHOD 2 SOLAR

With strong direct sunlight the Solar Panel will recharge the battery approx 5% every hour while also powering the camera







# 6 CONNECTING CAMERA TO APP



















## CAMERA SETTINGS



# 9 USING CAMERA



## 1 MOTION DETECTION



### **MOTION DETECTION SETTINGS**



#### **MOVEMENT DETECTED PHOTO**



## MOVEMENT DETECTED VIDEO





## 1 1 OTHER FEATURES



### TAKE SCREENSHOT



### TAKE VIDEO





#### **TROUBLESHOOTING**

#### Device not connectiong to App:

Please check your Wifi username and password are correct and you are only using 2.4Ghz Wifi connections as the 5Ghz band is not supported.

#### No Power when using Solar Panel:

Make sure the device has approx 30% power before using with Solar Panel. With strong direct sunlight the Solar Panel will recharge the battery approx 5% every hour while also powering the camera.

#### Micro SD Card is not recognised:

Make sure the Micro SD Card is 32gb or less. Check Micro SD Card