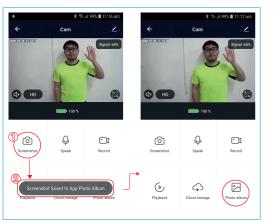

| LSH-SLRODCAM)

GET THE APP



QR Codes for Downloading Apps









2 REGISTER OR LOGIN TO APP

## RECOMMENDED APP SETTINGS



# POWERING CAMERA (2 Methods)





## METHOD 1 POWER ADAPTER

#### **TIP**

Before first use please charge the Camera's Internal Battery approx 20 hours using a USB Power Adapter.
With a full charge Battery Life is approx 3 - 4 weeks (based on usage).



### METHOD 2 SOLAR

With strong direct sunlight the Solar Panel will recharge the battery approx 5% every hour while also powering the camera







# 6 CONNECTING CAMERA TO APP



















## CAMERA SETTINGS



# 9 USING CAMERA



## 1 MOTION DETECTION



### **MOTION DETECTION SETTINGS**



#### **MOVEMENT DETECTED PHOTO**



## MOVEMENT DETECTED VIDEO





## 1 1 OTHER FEATURES



### TAKE SCREENSHOT



### TAKE VIDEO





#### **TROUBLESHOOTING**

#### Device not connectiong to App:

Please check your Wifi username and password are correct and you are only using 2.4Ghz Wifi connections as the 5Ghz band is not supported.

#### No Power when using Solar Panel:

Make sure the device has approx 30% power before using with Solar Panel. With strong direct sunlight the Solar Panel will recharge the battery approx 5% every hour while also powering the camera.

#### Micro SD Card is not recognised:

Make sure the Micro SD Card is 32gb or less. Check Micro SD Card has been formatted to the FAT32 or exFAT file system. If not please format on a Windows based computer.

For more helpful guides visit us at



LASER www.youtube.com/LasercoAu CONNECT

www.youtube.com/channel/UCCYzBiADapJN55Zzp3yfvLQ