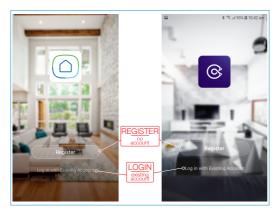

# Smart Outdoor 1080P Camera with Solar Panel (CSH-SLRODCAM | LSH-SLRODCAM)

GET THE APP

QR Codes for Downloading Apps

2 REGISTER OR LOGIN TO APP