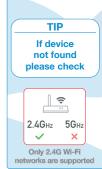

#### Device not connectiong to App:

Please check your Wifi username and password are correct and you are only using 2.4Ghz Wifi connections as the 5Ghz band is not supported.