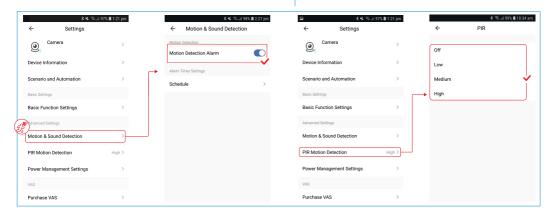

### **Manual**

# Smart Outdoor 1080P Camera with Solar Panel (CSH-SLRODCAM | LSH-SLRODCAM)

GET THE APP



QR Codes for Downloading Apps









2 REGISTER OR LOGIN TO APP

## RECOMMENDED APP SETTINGS



# POWERING CAMERA (2 Methods)





## METHOD 1 POWER ADAPTER

#### **TIP**

Before first use please charge the Camera's Internal Battery approx 20 hours using a USB Power Adapter.
With a full charge Battery Life is approx 3 - 4 weeks (based on usage).



### METHOD 2 SOLAR

With strong direct sunlight the Solar Panel will recharge the battery approx 5% every hour while also powering the camera







# 6 CONNECTING CAMERA TO APP



















## CAMERA SETTINGS



# 9 USING CAMERA



## 1 MOTION DETECTION



### **MOTION DETECTION SETTINGS**



#### **MOVEMENT DETECTED PHOTO**



## MOVEMENT DETECTED VIDEO





## 1 1 OTHER FEATURES



### TAKE SCREENSHOT



### TAKE VIDEO





#### **TROUBLESHOOTING**

#### Device not connectiong to App:

Please check your Wifi username and password are correct and you are only using 2.4Ghz Wifi connections as the 5Ghz band is not supported.

#### No Power when using Solar Panel:

Make sure the device has approx 30% power before using with Solar Panel. With strong direct sunlight the Solar Panel will recharge the battery approx 5% every hour while also powering the camera.

#### Micro SD Card is not recognised:

Make sure the Micro SD Card is 32gb or less. Check Micro SD Card has been formatted to the FAT32 or exFAT file system. If not please format on a Windows based computer.

For more helpf