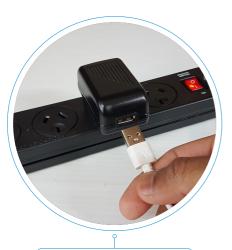

## METHOD 1 POWER ADAPTER

#### **TIP**

Before first use please charge the Camera's Internal Battery approx 20 hours using a USB Power Adapter.
With a full charge Battery Life is approx 3 - 4 weeks (based on usage).