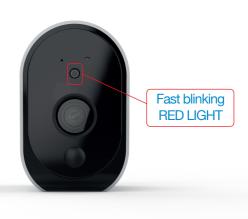

### **Manual**

# Smart Outdoor 1080P Camera with Solar Panel (CSH-SLRODCAM | LSH-SLRODCAM)

GET THE APP



QR Codes for Downloading Apps









2 REGISTER OR LOGIN TO APP

## RECOMMENDED APP SETTINGS



# POWERING CAMERA (2 Methods)





## METHOD 1 POWER ADAPTER

#### **TIP**

Before first use please charge the Camera's Internal Battery approx 20 hours using a USB Power Adapter.
With a full charge Battery Life is approx 3 - 4 weeks (based on usage).



### METHOD 2 SOLAR

With strong direct sunlight the Solar Panel will recharge the battery approx 5% every hour while also powering the camera







# 6 CONNECTING CAMERA TO APP



















## CAMERA SETTINGS



# 9 USING CAMERA



## 1 MOTION DETECTION



### **MOTION DETECTION SETTINGS**



#### **MOVEMENT DETECTED PHOTO**



## MOVEMENT DETECTED VIDEO





## 1 1 OTHER FEATURES



### TAKE SCREENSHOT



### TAKE VIDEO





#### **TROUBLESHOOTING**

#### Device not connectiong to App:

Please check your Wifi username and password are correct and you are only using 2.4Ghz Wifi connections as the 5Ghz band is not supported.

#### No Power when using Solar Panel:

Make sure the device has approx 30% power before using with Solar Panel. With strong direct sunlight the Solar Panel will recharge the battery approx 5% every hour while also powering the camera.

#### Micro SD Card is not recognised:

Make sure the Micro SD Card is 32gb or less. Check Micro SD Card h