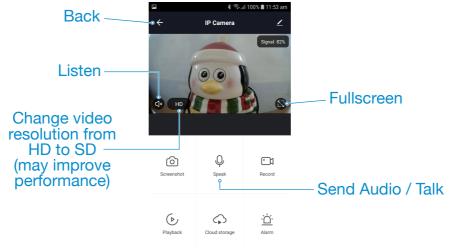

### **Manual**

# Smart Outdoor 1080P Camera with Solar Panel (CSH-SLRODCAM | LSH-SLRODCAM)

GET THE APP



QR Codes for Downloading Apps









2 REGISTER OR LOGIN TO APP

## RECOMMENDED APP SETTINGS



# POWERING CAMERA (2 Methods)





## METHOD 1 POWER ADAPTER

#### **TIP**

Before first use please charge the Camera's Internal Battery approx 20 hours using a USB Power Adapter.
With a full charge Battery Life is approx 3 - 4 weeks (based on usage).



### METHOD 2 SOLAR

With strong direct sunlight the Solar Panel will recharge the battery approx 5% every hour while also powering the camera







# 6 CONNECTING CAMERA TO APP



















## CAMERA SETTINGS



# 9 USING CAMERA



## 1 MOTION DETECTION



### **MOTION DETECTION SETTINGS**



#### **MOVEMENT DETECTED PHOTO**



## MOVEMENT DETECTED VIDEO





## 1 1 OTHER FEATURES



### TAKE SCREENSHOT



### TAKE VIDEO





#### **TROUBLESHOOTING**

#### Device not connectiong to App:

Please check your Wifi username and password are correct and you are only using 2.4Ghz Wifi connections as the 5Ghz band is not supported.

#### No Power when using Solar Panel:

Make sure the device has approx 30% power before using with Solar Panel. With strong direct sunlight the Solar Panel will recharge the battery approx 5% every hour while also powering the camera.

#### Micro SD Card is not recognised:

Make sure the Micro SD Card is 32gb or less. Check Micro SD Card has been formatted to the FAT32 or exFAT file system. If