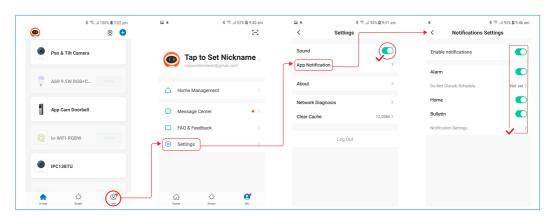

### **Manual**

# Smart Outdoor 1080P Camera with Solar Panel (CSH-SLRODCAM | LSH-SLRODCAM)

GET THE APP



QR Codes for Downloading Apps









2 REGISTER OR LOGIN TO APP

## RECOMMENDED APP SETTINGS



# POWERING CAMERA (2 Methods)





## METHOD 1 POWER ADAPTER

#### **TIP**

Before first use please charge the Camera's Internal Battery approx 20 hours using a USB Power Adapter.
With a full charge Battery Life is approx 3 - 4 weeks (based on usage).



### METHOD 2 SOLAR

With strong direct sunlight the Solar Panel will recharge the battery approx 5% every hour while also powering the camera







# 6 CONNECTING CAMERA TO APP



















## CAMERA SETTINGS



# 9 USING CAMERA



## 1 MOTION DETECTION



### **MOTION DETECTION SETTINGS**



#### **MOVEMENT DETECTED PHOTO**



## MOVEMENT DETECTED VIDEO





## 1 1 OTHER FEATURES



### TAKE SCREENSHOT



### TAKE VIDEO





#### **TROUBLESHOOTING**

#### Device not connectiong to App:

Please check your Wifi username and passwor