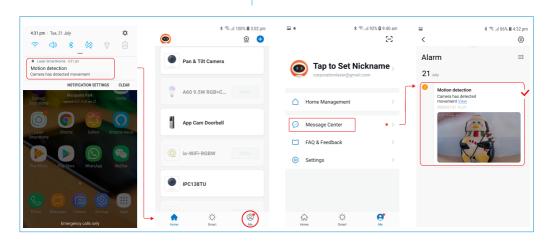

## 1 MOTION DETECTION

#### **MOVEMENT DETECTED PHOTO**

## MOVEMENT DETECTED VIDEO